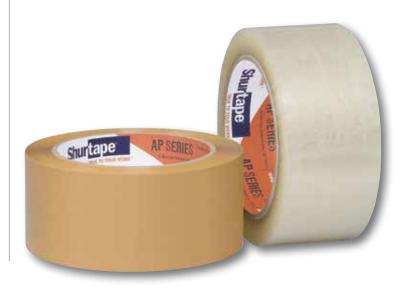

esion to Stainless Steel   | 18 oz/in width  | 1.97 N/10 mm  |
| Thickness                     | 1.6 mils        | 0.041 mm      |
| Elongation                    | 150%            | 150%          |
| Application Temperature Range | 20 F to 110 F   | -7 C to 43 C  |
| Service Temperature Range     | -20 F to 180 F  | -29 C to 82 C |

Physical and performance characteristics shown above are obtained from tests recommended by PSTC, ASTM, government agencies or Shurtape Technologies, LLC, Quality Assurance and Technical Service departments and do not represent a guarantee of product performance. Individual rolls may vary slightly from these averages. The user should determine whether the product is fit for a particular purpose and is suitable for the user's method of application before use.